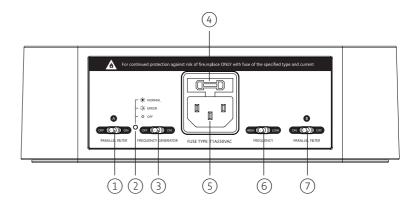

#### ① Parallel Filter A

Switch to OFF to turn off parallel filter A

Switch to ON to turn on parallel filter A

#### Device Status Light

When the power connection input is good and the device is operating normally, the green light is always or When an error is detected, it flashes slowly:

1. Check if the live wire and Neutral of the AC power supply are connected in reverse

2. Check if there is leakage in the Neutral of the AC power supply

3. Check if there is leakage in the ground wire of the AC power supply

the power supply is not connected, the light will not be on

#### ③ Resonance Frequency Generator Switch

Slide to OFF to turn off resonance frequency generator

Slide to ON to turn on resonance frequency generator

#### ④ Fuse Holder

A fuse is inside the fuse holder

#### ⑤ AC Power Input

AC power socket input port, it will automatically turn on after connecting to the power supply

#### (6) Resonance Frequency Selection

When the switch is set to HIGH, the frequency is 432 Hz When the switch is set to LOW, the frequency is 7.83 Hz

#### ⑦ Parallel Filter B

Switch to OFF to turn off parallel filter B Switch to ON to turn on parallel filter B

\* Parallel filter A and Parallel filter B are identical with no specific order required; they can be adjusted based on preference